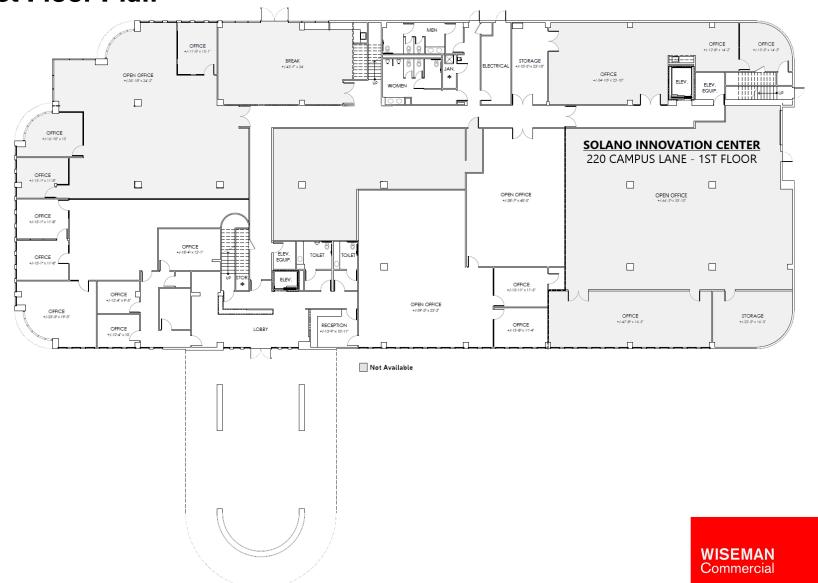

e Green Valley area of Fairfield, CA offers 43,000 sq ft of prime space with amenities designed for success. Whether expanding or seeking cost-effective space, you'll benefit from easy access to Bay Area opportunities—all without the high overhead costs of Silicon Valley, San Francisco and

the East Bay Area. This makes it optimal for innovative companies to be able to develop and excel. It features:

- Solid Steel Frame Structure
- State-of-the Art Facility
- Flexible office configurations to accomodate growth
- Ample parking with ±164 spaces
- 350 kW diesel generator system
- Strategically located for sustainability and innovation

WISEMAN Commercial

One Harbor Center Suisun City, CA 94585 wisemanco.com



## Solano Innovation Center: 220 Campus Lane Fairfield, CA 94534 1st Floor Plan



## **Solano Innovation Center:** 220 Campus Lane Fairfield, CA 94534 **2nd Floor Plan**



Contact: Zen Hunter-Ishikawa (707) 427-1212 zhunter@wisemanco.com

One Harbor Center Suisun City, CA 94556 wisemanco.com