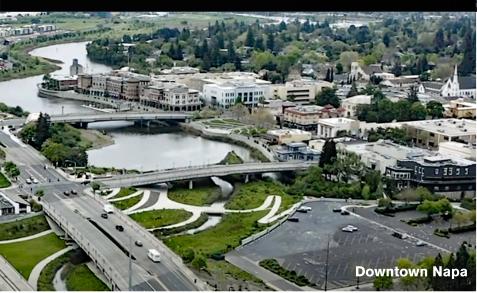

## RELOCATE YOUR BUSINESS WHERE WINE EXCELLENCE LIVES.

## Napa Innovation Center 1250 Main St. Napa, CA 94559

Take advantage of **7,000 to 20,000 sq ft of premium space** in the Napa Innovation Center on Main Street, perfect for those not only in the wine business but tech, healthcare, and professional services who want the recognition of being in the Wine Capital of the World based on:

## YOUR OPPORTUNITY TO MOVE INTO THE HEART OF WINE COUNTRY INNOVATION.

Put your business in the best position to succeed. **Napa Innovation Center** is the perfect example of functional design and State-of-the-Art technology, combined to create an ideal innovative environment. Located at the corner of Main and Clinton streets in distinctive downtown Napa, this 40,000 square foot three-story building provides the best place to