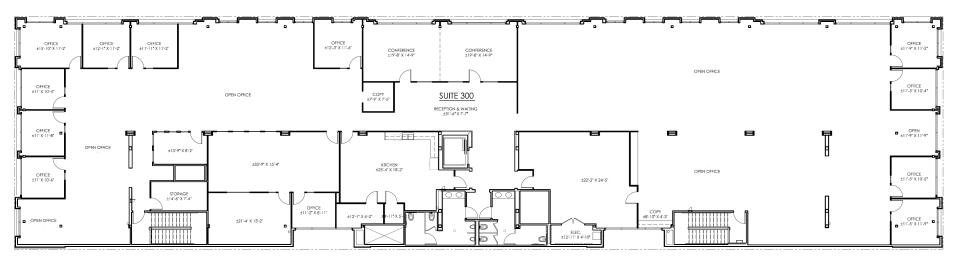

## **Napa Innovation Center: Floor Plan**

1250 Main Street Napa, CA 94559

**Suite 300 - 18,000 RSF** 

One Harbor Center, Suisun City, CA 94556 wisemanco.com