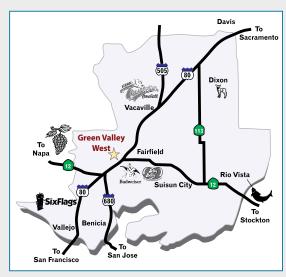

## AN OPPORTUNITY THAT REFLECTS YOUR VISION

**Green Valley West** is strategically located at the intersection of Highways 680 and 80, halfway between San Francisco and Sacramento, in the beautiful Green Valley area of Fairfield, CA.

## Convenient Access

Located at the corner of Healthcare Drive and Business Center Drive, immediately adjacent to the freeway, access to and from **Green Valley West** is quick and easy.

Situated next to a public library, within walking distance to numerous shops and restaurants, minutes away from Solano Community College, area schools and parks, **Green Valley West** and the surrounding amenities provide an excellent environment for any business.