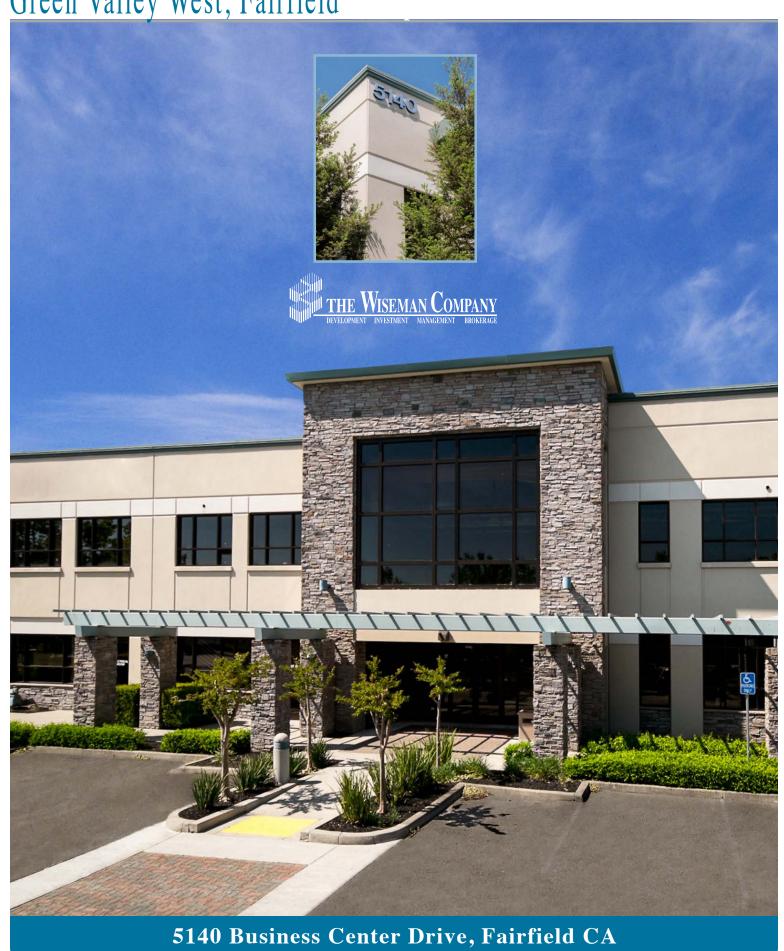

## Green Valley West, Fairfield - 5140 Business Center Drive

This two-story professional office and medical building, located at 5140 Business Center Drive, across from the Fairfield Costco, is the ideal destination for any business.

With abundant parking for your guests, walking trails and shopping for your employees, and offices custom designed to fit your needs—you can have it all at **Green Valley West**. The quality construction and excellent location make this an exceptional leasing opportunity.

## BUILDING FEATURES - BENEFITS

- Two-story concrete tilt-up supported by steel frame Quality
- State-of-the-Art Energy Management System to Ensure Optimum Climate Control Comfort
- Double-Paned, Tinted Glass Windows Sustainability
- Minimal Interior Columns to Facilitate Space Planning Efficiency
- Controlled, After-Hours Keyless Access Security
- Modern, High-Speed Data and Communication Connectivity *Productivity*
- Medical Elevator to all Floors *Accessibility*
- Elegant Stone Floor in Lobby Image
- Men's and Women's Tiled Restrooms on Each Floor Convenience
- Convenient to Shops and Restaurants *Employee Satisfaction*
- Custom Office Design to Meet Individual Needs *Increased Efficiency*
- Certified Medical Office & Clinical Suites Quicker Occupancy
- Abundant Parking *Convenience*
- Excellent Visibility and Immediate Freeway Access Convenience